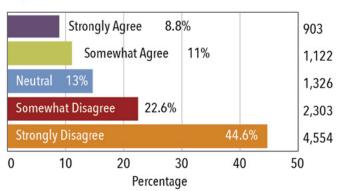

## Management in my facility has been properly trained to carry out their duties:

| Strongly Agree 10.0% |          |            |              |       |       |  |  |
|----------------------|----------|------------|--------------|-------|-------|--|--|
| Somewhat Agree 11.4% |          |            |              |       |       |  |  |
| Neutral              | 14.9%    | 6          |              |       | 1,521 |  |  |
| Somew                | 1at Disa | gree 20.6  | %            |       | 2,103 |  |  |
| Strongly             | Disagr   | ee         |              | 43.1% | 4,406 |  |  |
| 0                    | 10       | 20<br>Perc | 30<br>entage | 40    | 50    |  |  |

#### Total: 10,221

Percentage (%) that answered question: 98.5% Blanks: 156/ 1.5% Total Surveys Received: 10,377