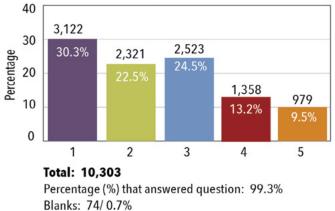

### **How would you rate worker morale in your workplace?** (One being very poor, five being very good).

Percentage (%) that answered question: 99.1% Blanks: 94/ 0.9%

Total Surveys Received: 10,377

#### Total: 10,299

Percentage (%) that answered question: 98.6% Blanks: 148/ 1.4% Total Surveys Received: 10,377