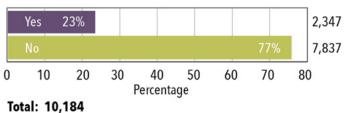

### Have you personally experienced or witnessed a toxic work environment in the last two years?

|   | Yes |       | i. |          |     |    | 77.8% | 7,933 |
|---|-----|-------|----|----------|-----|----|-------|-------|
|   | No  | 22.2% |    |          |     |    |       | 2,264 |
| 0 | 10  | 20    | 30 | 40       | 50  | 60 | 70    | 80    |
|   |     |       | F  | Percenta | ige |    |       |       |

Total: 10,197

Percentage (%) that answered question: 98.3% Blanks: 180/1.7% Total Surveys Received: 10,377