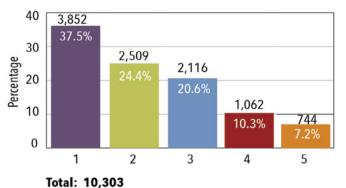

# Toxic work environments affect large majorities of postal workers

Do any of the following affect morale in your workplace?

Total: 10,197

Percentage (%) that answered question: 98.3% Blanks: 180/1.7% Total Surveys Received: 10,377