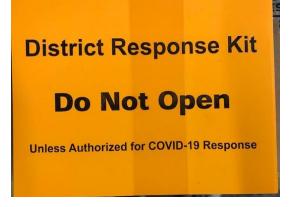

## Response Kits will be labeled as shown in Figure 1 and Figure 2:

Figure 1. District Response Kit Label (Orange)

Figure 2. Plant Response Kit Label (Green)