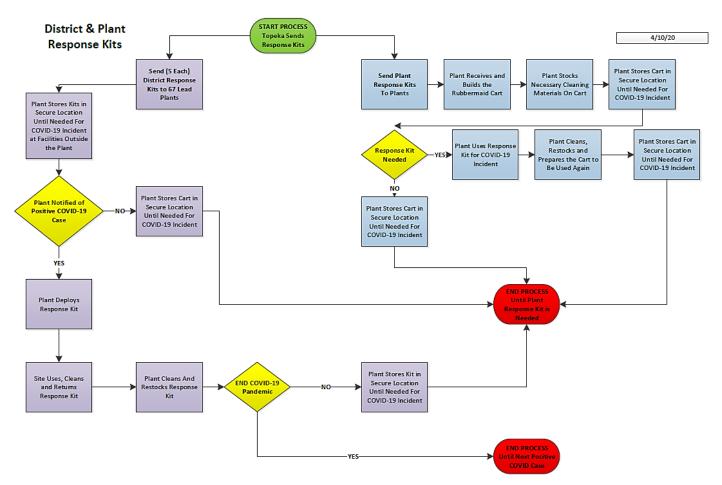

# Figure 8. District and Plant Response Kit Materials on MMSC Site

2. Consult the District and Plant Response Kit Process Flow Chart for obtaining and building a Response Kit (Figure 9). The process chart can be viewed in better detail on the MMSC webpage.

Figure 9. District and Plant Response Kit Process Flow Chart

HQ Maintenance Operations

Maintenance Update is a weekly publication provided by the Maintenance Technical Support Center. The information herein does not take precedence over official Postal Service documentation.