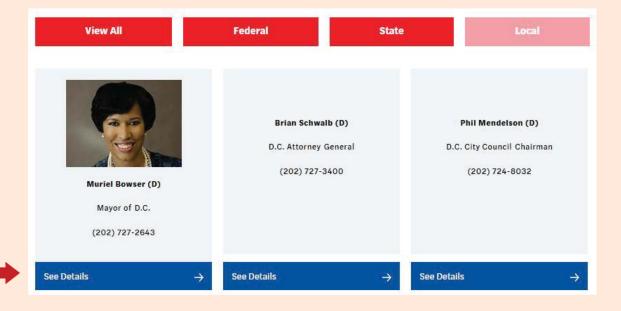

#### STEP 3

You should see a similar page with your local, state, and federal representatives. Click on "See Details" for the representative you would like to contact.