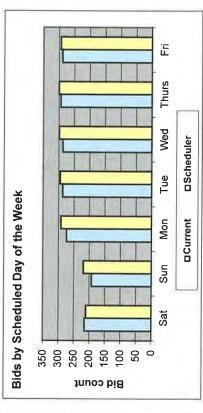

### Craft = CLERK

|       | A<br>Current<br>Average<br>Weekly Hrs | B<br>Planned<br>Weekly<br>Hrs | C<br>Weekly Hrs<br>Savings             | D<br>Monthly<br>Savings              | E<br>Annual<br>Work Hours<br>Savings | F<br>Annual FTE<br>Savings      | G<br>Current<br>FTE Yearly<br>Hr Rate |
|-------|---------------------------------------|-------------------------------|----------------------------------------|--------------------------------------|--------------------------------------|---------------------------------|---------------------------------------|
| Total | 27571                                 | 27204                         | -367                                   | -1468                                | -19084                               | -10                             | 1820                                  |
|       |                                       |                               | Over <sup>-</sup>                      | Fime Impact                          |                                      |                                 |                                       |
|       | Current OT<br>Average<br>Weekly Hrs   | Current<br>OT Rate            | Planned OT<br>per Week<br>from changes | Additional<br>Planned OT<br>per Week | Percent<br>Planned OT<br>per Week    | Planned OT<br>Hours per<br>Week | Planned OT<br>Rate                    |
| Total | 2258                                  | 8.2%                          | -149                                   | 0                                    |                                      | 2109                            | 7.8%                                  |