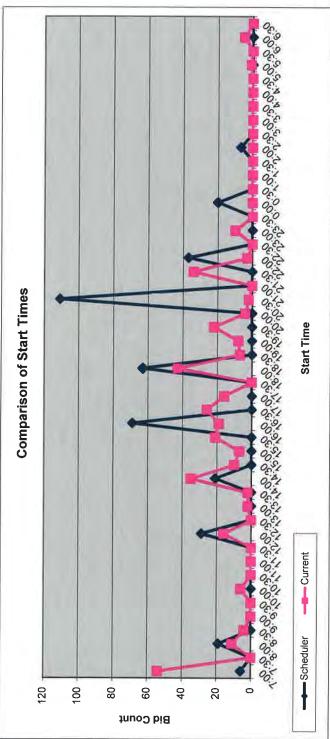

### Craft = CLERK

|       | A<br>Current<br>Average<br>Weekly Hrs | B<br>Planned<br>Weekly<br>Hrs | C<br>Weekly Hrs<br>Savings             | D<br>Monthly<br>Savings              | E<br>Annual<br>Work Hours<br>Savings | F<br>Annual FTE<br>Savings      | G<br>Current<br>FTE Yearly<br>Hr Rate |
|-------|---------------------------------------|-------------------------------|----------------------------------------|--------------------------------------|--------------------------------------|---------------------------------|---------------------------------------|
| Total | 27571                                 | 27204                         | -367                                   | -1468                                | -19084                               | -10                             | 1820                                  |
|       |                                       |                               | Over <sup>-</sup>                      | Fime Impact                          |                                      |                                 |                                       |
|       | Current OT<br>Average<br>Weekly Hrs   | Current<br>OT Rate            | Planned OT<br>per Week<br>from changes | Additional<br>Planned OT<br>per Week | Percent<br>Planned OT<br>per Week    | Planned OT<br>Hours per<br>Week | Planned OT<br>Rate                    |
| Total | 2258                                  | 8.2%                          | -149                                   | 0                                    |                                      | 2109                            | 7.8%                                  |